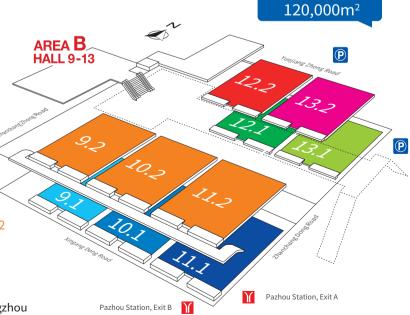

# 2 ISLE Layout

#### INT'L SIGNS & LED EXHIBITION, GUANGZHOU

- Inkjet-printing 9.1
- Digital Signage & Lighting Box 10.1
- 3D Printing & Intelligent Carving11.1
- Eco-friendly Exhibition Construction Material & Brand Vendor 12.1
- Smart Media/ Smart Retail & Intelligent Terminal Equipment 13.1

# INT'L COMMERCIAL DISPLAY TECHNOLOGY & APPLICATION EXHIBITION, GUANGZHOU

- LED Display Technology & Application 9.2/10.2/11.2
- Large Screen Display Solution 12.2
- LED Lighting Technology 13.2

Address: Area B of Canton Fair Complex, 382 Yuejiang Zhong Road, Haizhu District, Guangzhou